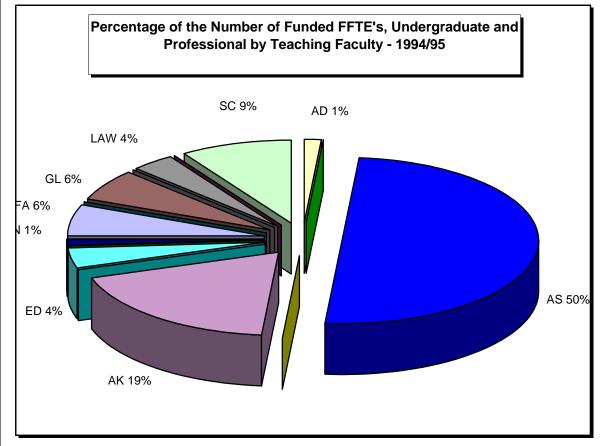

## THE NUMBER OF FUNDED FFTE'S, UNDERGRADUATE AND PROFESSIONAL TAUGHT BY EACH FACULTY -- 1986/87 THROUGH 1994/95 (COURSE ENROLMENT FFTE'S)

| FACULTY                         | 1994/95 | 1993/94 | 1992/93 | 1991/92 | 1990/91 | 1989/90 | 1988/89 | 1987/88 | 1986/87 |
|---------------------------------|---------|---------|---------|---------|---------|---------|---------|---------|---------|
| ADMINISTRATIVE STUDIES          | 370     | 360     | 283     | 234     | 229     | 226     | 223     | 240     | 242     |
| ARTS                            | 13,741  | 13,533  | 14,298  | 13,694  | 12,919  | 12,495  | 12,145  | 11,728  | 11,889  |
| ATKINSON                        | 5,110   | 5,258   | 5,327   | 5,138   | 4,979   | 4,504   | 4,191   | 3,989   | 3,890   |
| EDUCATION                       | 1,081   | 2,158   | 3,895   | 4,092   | 4,110   | 4,072   | 3,619   | 3,005   | 2,616   |
| ENVIRONMENTAL STUDIES           | 293     | 246     | 152     | 57      | 0       | 0       | 0       | 0       | 0       |
| FINE ARTS                       | 1,662   | 1,517   | 1,441   | 1,341   | 1,171   | 1,043   | 1,106   | 1,055   | 1,078   |
| GLENDON                         | 1,699   | 1,775   | 1,775   | 1,643   | 1,400   | 1,410   | 1,366   | 1,430   | 1,496   |
| LAW                             | 1,004   | 1,011   | 1,029   | 1,035   | 1,037   | 1,017   | 984     | 982     | 979     |
| PURE & APPLIED SCIENCE          | 2,492   | 2,493   | 2,607   | 2,335   | 2,108   | 1,980   | 1,878   | 1,848   | 1,488   |
| GRADUATE PROVISIONAL CANDIDATES | 0       | 7       | 3       | 13      | 7       | 9       | 13      | 9       | 15      |
| TOTAL                           | 27,452  | 28,358  | 30,810  | 29,582  | 27,960  | 26,756  | 25,525  | 24,286  | 23,693  |